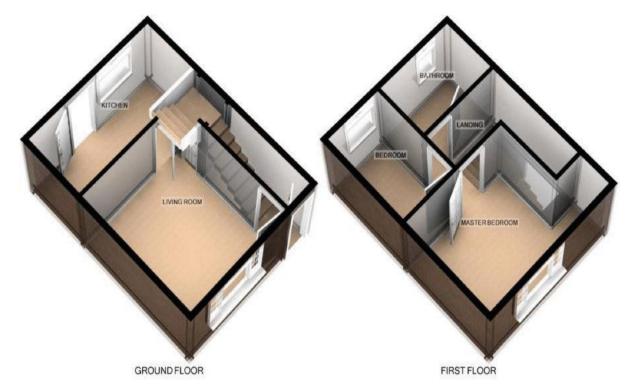

## Elsdon Place, North Shields Offers in the Region Of £120,000

Moving Homes are pleased to offer to market for sale this two bedroom end terraced house. The property is close to local shops, town centre and schools as well as good transport links to the Silverlink and Cobalt. Great for commuters travelling into Newcastle or using the Tyne Tunnel. The property briefly comprises; entrance way from the front door leading into the lounge, the kitchen has white units with complementing work surfaces and access to the rear yard. Upstairs to the master bedroom, bathroom with wc, sink and mains shower over the bath. The second bedroom is a single size. The property benefits from gas central heating. Externally, there is a lovely front garden.